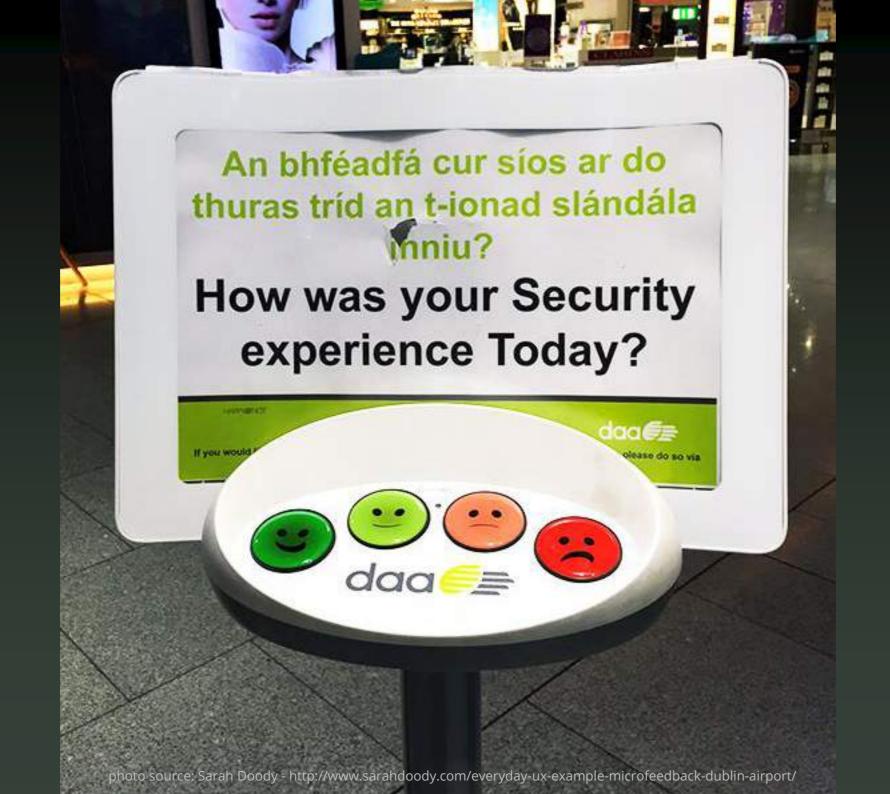

#### User Experience is just educated marketing

a short story about a wine bar, the person running it and a website