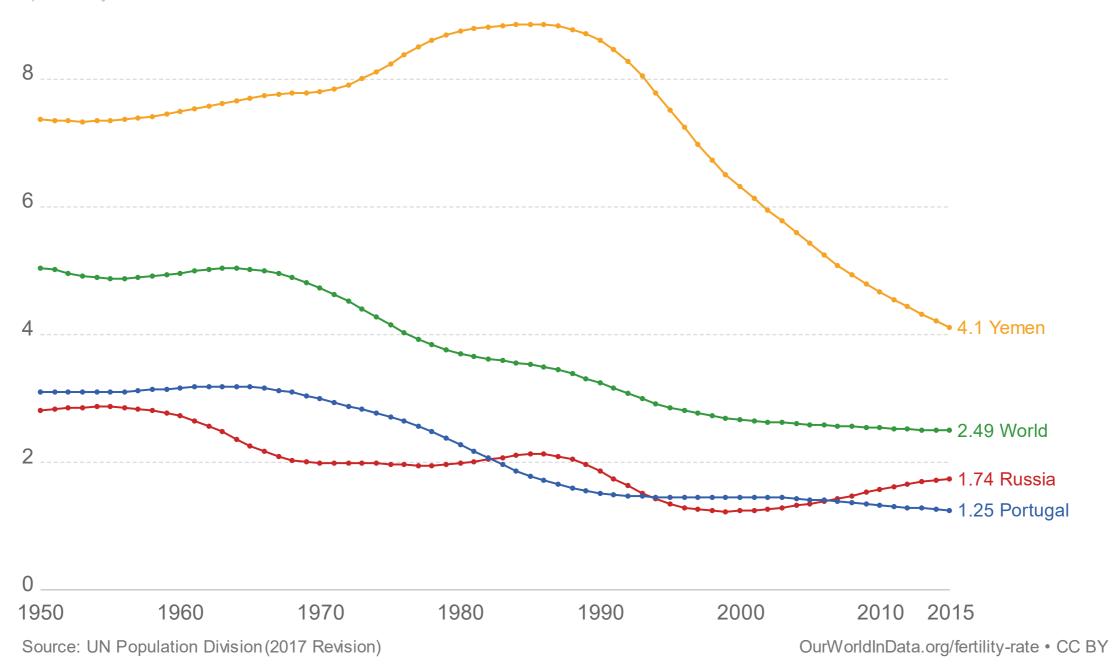

#### Children per woman

Shown is the 'total fertility rate' (TFR). The TFR is the number of children that would be born to a woman if she were to live to the end of her childbearing years and bear children in accordance with age-specific fertility rates of the specified year.