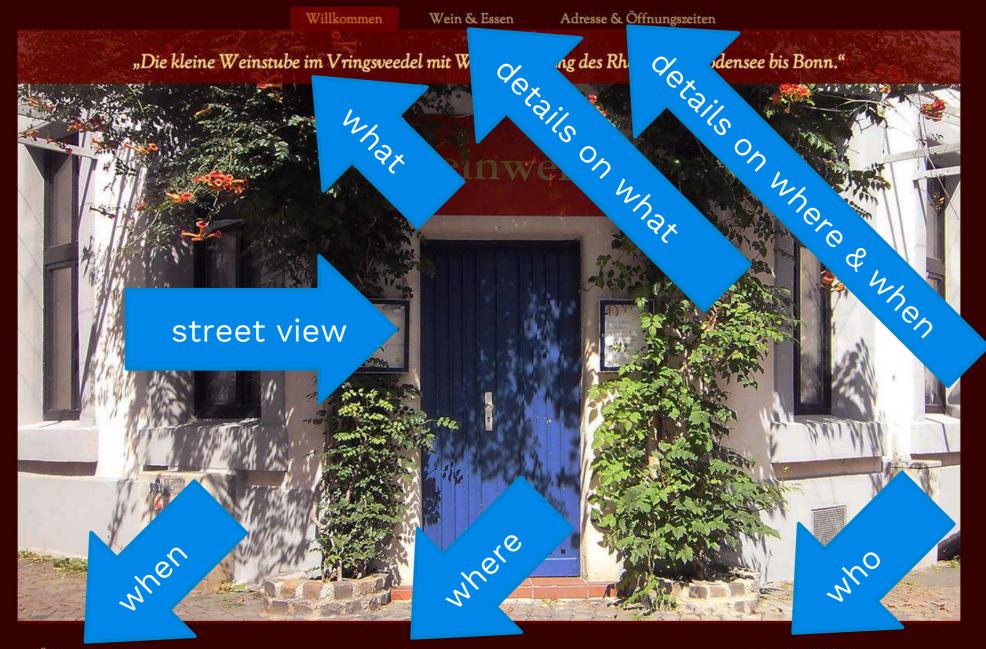

#### User Experience is just educated marketing

a short story about a wine bar, the person running it and a website

#### Reinwein Weintrinken mit klugen Köpfen

Willkommen Wein & Essen Adresse & Öffnungszeiten

Öffnungszeiten Montag bis Samstag ab 18 Uhr, Ende unvorhersehbar. Sonntag Ruhetag. Vom 1.Juni bis 30.August öffnen wir ab 19 Uhr. Adresse Corneliusstraße 1 | 50678 Köln (Hinter der Severinskirche) <u>Karte & Anreise</u> Inhaber: Jörg Wirbelauer Impressum

#### Please notice the absence of

- any means of contact or reservation,
- social confirmation badges,
- Other nudging marketing efforts.