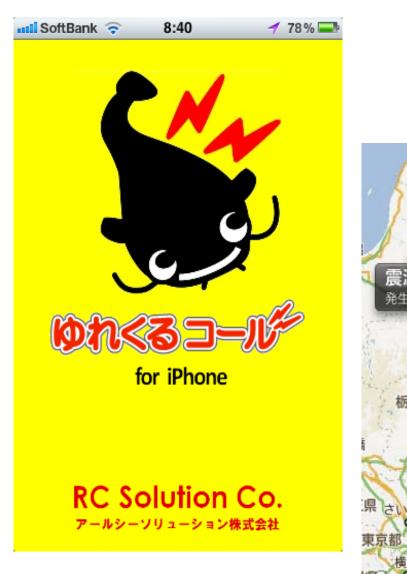

ize of character and image

- Not so many resize actions
- Easy to tap a link
- Reduce errors when input to form



## Eye tracking system for mobile devices

## • Eye tracking system for mobile devices







## 2-b. After March 11

# 2011年 3月11日 14時46分



2 震度 7
2 震度 6 强
2 震度 6 弱
2 震度 5 弱
3 震度 4
3 震度 3
2 震度 2
1 震度 1
× 震央



## Walked back to my house

#### Used iPhone as navigation system



#### Cabinet holding poles





#### Life style and interests are changing after March 11

- Sensitive to disasters
  - Earthquake
  - Radiation
  - Flood
- Shortage of electricity
  - Saving electricity
  - Peak shift (working Sat.-Wed.)
- Information sharing
  - "I'm alive!" videos
  - Cheering messages
  - Lost memories

#### Earthquake sensitive



#### Yure-kuru (Earthquake alert) (iPhone app)



#### Apple's built-in earthquake notification system for iOS5



http://9to5mac.com/2011/08/21/ios-5-includes-early-earthquake-warningnotifications-for-japanese-iphone-users/

| 山形県 宮城県                                                             | IIII SoftBank 3G 22:04 🗡 🖇 60% 💳 |
|---------------------------------------------------------------------|----------------------------------|
| 山形仙台                                                                | 地震情報マップ震源情報詳細                    |
| <b>源 – 福島県浜通り地方</b><br><sup>主日時:2011/09/29 19:05:05 最大震度: 5 弱</sup> | 震央地名: 福島県浜通り地方                   |
| 福島県                                                                 | 緯度: 37.1                         |
| 5木県                                                                 | 経度: 140.9