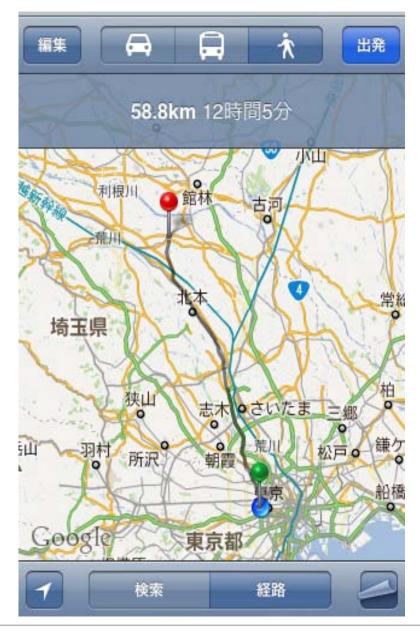

to smart phone ...

• Android OS became top share in Japan.

【国内スマートフォン OS別出荷台数シェア(10年度)】



©MM Research Institute







- "Using time for operation" of smart phone is very short and restricted comparing with using PC
- Mobile devices are used between transition.
   It must be easy to use in short period.





• "Display area" of smart phone is narrower than PC









- Readability of contents
- Size of character and image

- Not so many resize actions
- Easy to tap a link
- Reduce errors when input to form



## Eye tracking system for mobile devices

## • Eye tracking system for mobile devices







## 2-b. After March 11

# 2011年 3月11日 14時46分



2 震度 7
2 震度 6 强
2 震度 6 弱
2 震度 5 弱
3 震度 4
3 震度 3
2 震度 2
1 震度 1
× 震央



## Walked back to my house

#### Used iPhone as navigation system



#### Cabinet holding poles





#### Life style and interests are changing after March 11

- Sensitive to disasters
  - Earthquake
  - Radiation
  - Flood
- Shortage of electricity
  - Saving electricity
  - Peak shift (working Sat.-Wed.)
- Information sharing
  - "I'm alive!" videos
  - Cheering messages
  - Lost memories

#### Earthquake sensitive



#### Yure-kuru (Earthquake alert) (iPhone app)



#### Apple's built-in earthquake notification system for iOS5



http://9to5mac.com/2011/08/21/ios-5-includes-early-earthquake-warningnotifications-for-japanese-iphone-users/

| 山形県 宮城県                                                             | IIII SoftBank 3G 22:04 🗡 🖇 60% 💳 |
|---------------------------------------------------------------------|----------------------------------|
| 山