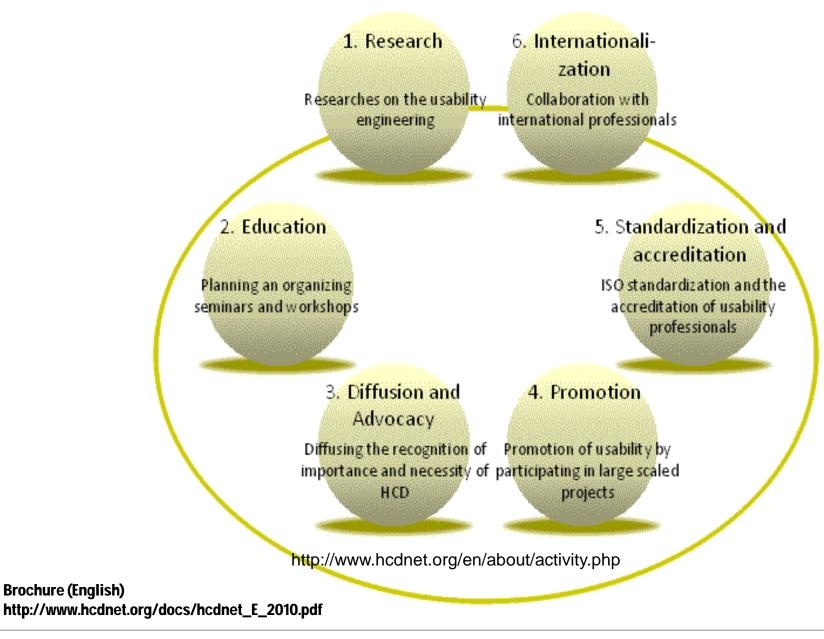

# 3. UX related communities in Japan

#### HCD-Net (Human Centered Design Organization)

Over 200 HCD specialists and practitioners in Japan

#### UPA Japan (Established in 2010)

• 27 UPA members are on the UPA Member Directory in Japan