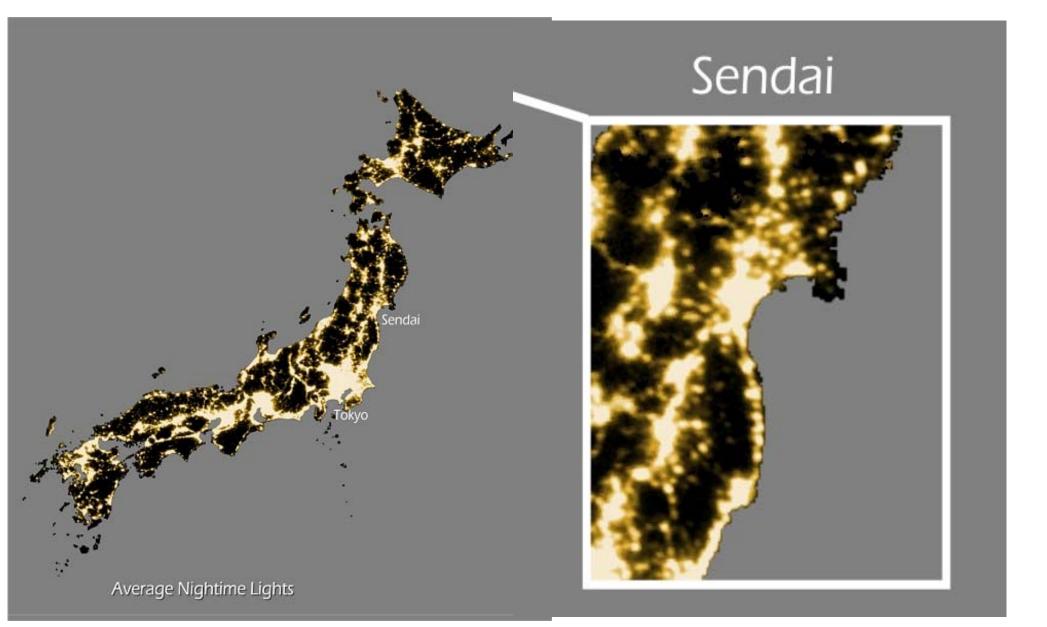

## Saving electricity

http://www.nnvl.noaa.gov/MediaDetail.php?MediaID=697&MediaTypeID=1