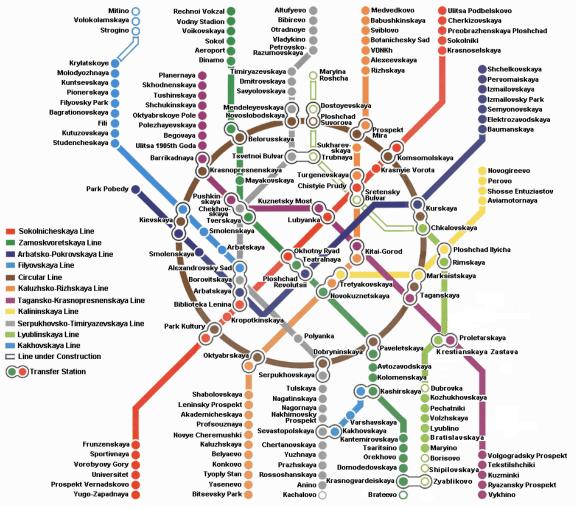

#### Metro map (Moscow)

http://www.hotels-moscow.ru/metro.html

Metrotouch (iPhone app)