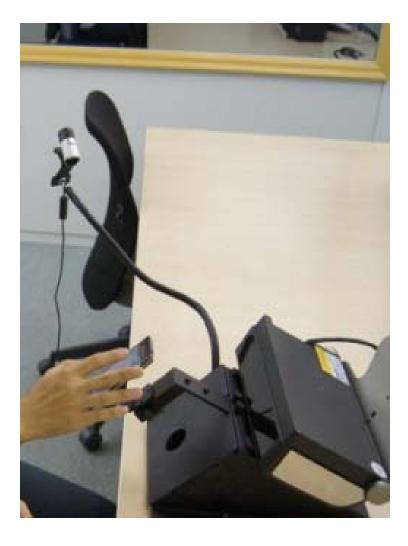

## Eye tracking system for mobile devices

## • Eye tracking system for mobile devices