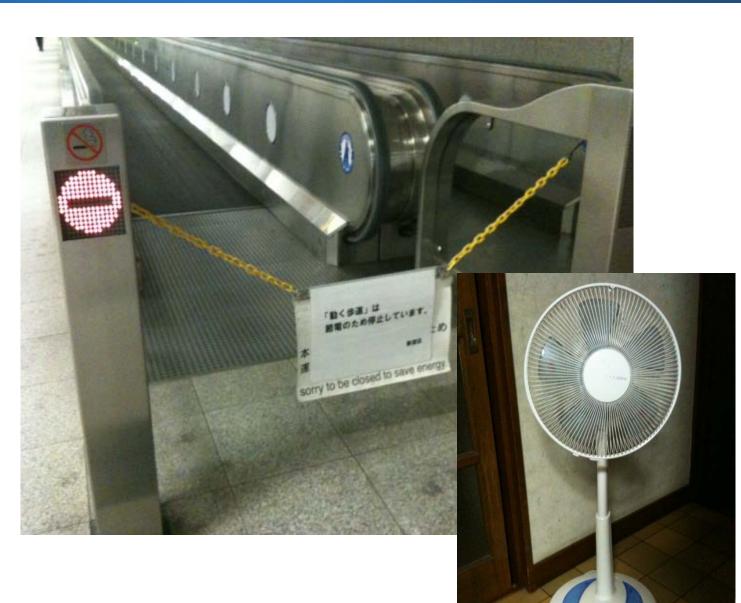

#### Cabinet holding poles

## Preparing for blackout

#### Electricity consuming forecast

Setsuden-Action (iPhone app)

http://www.tepco.co.jp/forecast/index-j.html