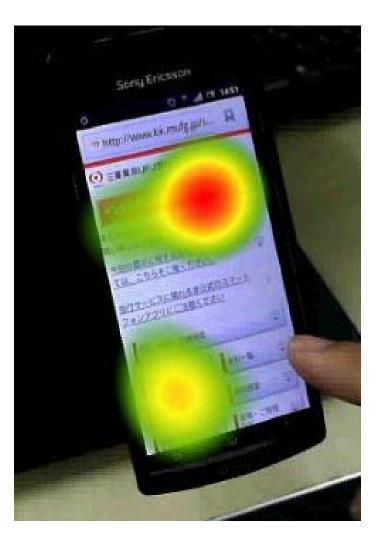

## Eye tracking system for mobile devices

## • Eye tracking system for mobile devices