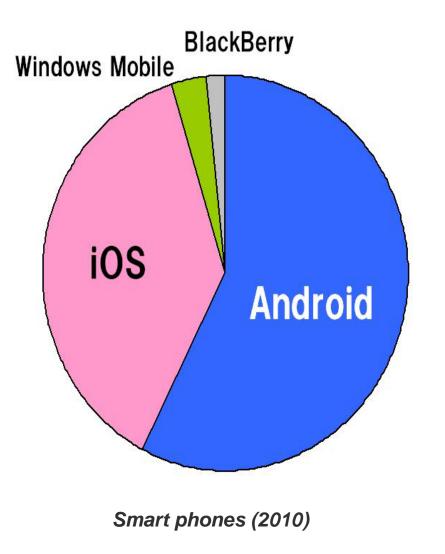

#### Feature phone to smart phone ...

• Android OS became top share in Japan.

【国内スマートフォン OS別出荷台数シェア(10年度)】

©MM Research Institute

- "Using time for operation" of smart phone is very short and restricted comparing with using PC
- Mobile devices are used between transition.
   It must be easy to use in short period.