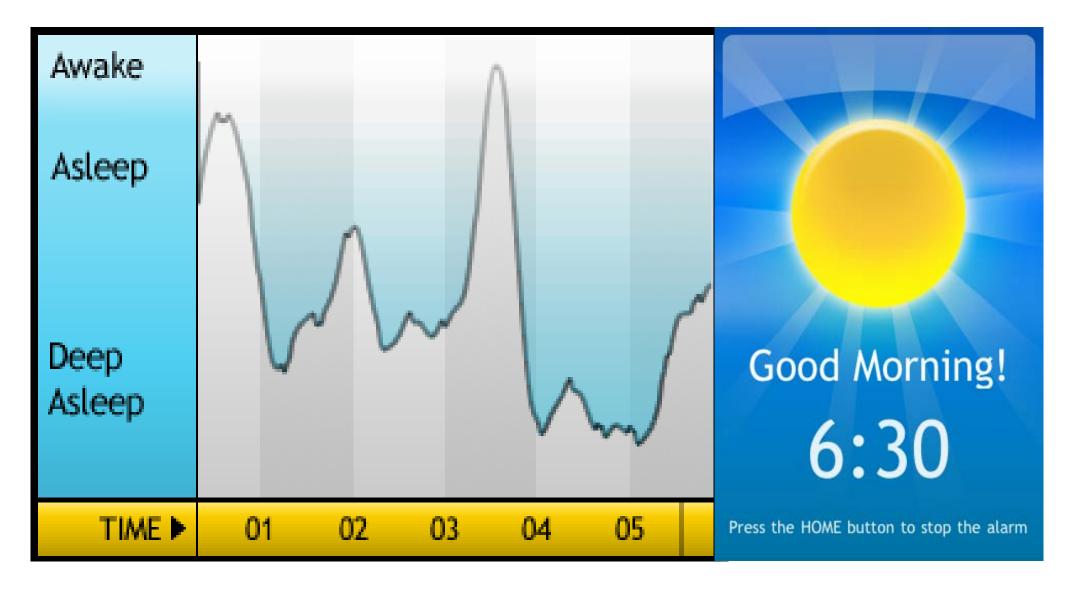

#### A morning scene of a Japanese business man with a smart phone

Morning alarm by "Sleep Cycle (iPhone app)"