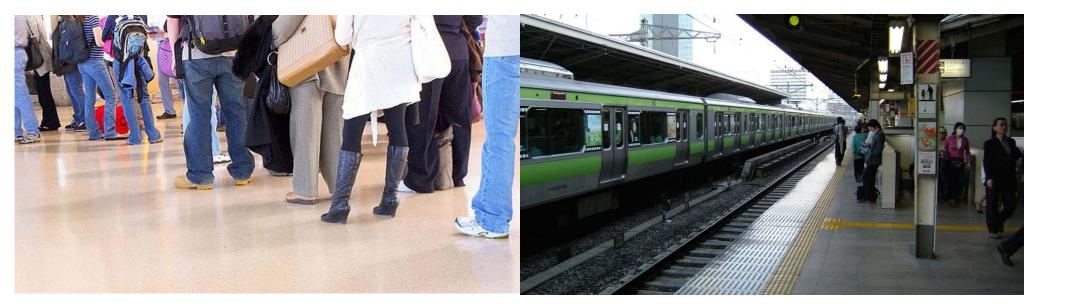

## Everybody using mobile devices (Mobile phone, portable game, iPod ...)

Making lines at train stations and using mobile devices.