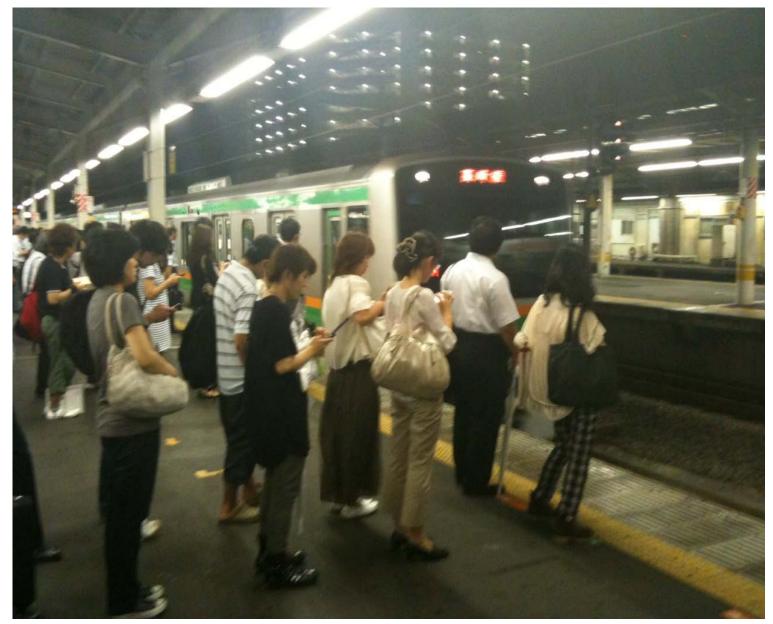

## Everybody using mobile devices (Mobile phone, portable game, iPod ...)

Making lines at train stations and using mobile devices.