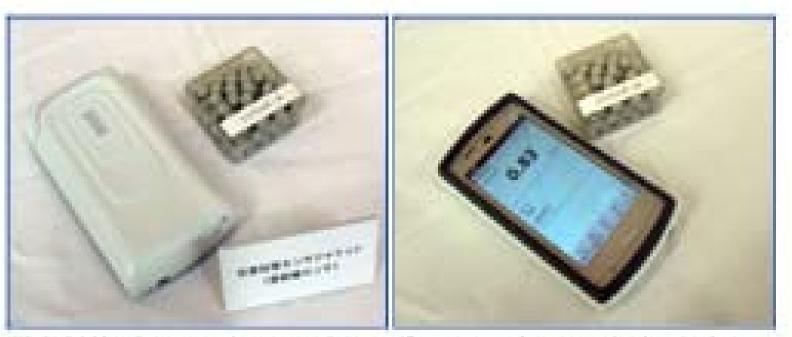

#### Sensing radiation, bad breath and body fat etc... (prototypes)

#### 災害対策ジャケット。ラジウムボールにジャケットを近づけ ると、放射線 当量率が分かる

女性向けジャケット。下部にUVチェッカーとセンサーを搭載している。口臭は臭いの元になるメチルメルカプタンの 濃度を測定する

健康管理ジャケットは体脂肪計測機能を装備。端末両側面 の銀色の部分に指を当てて体脂肪率を計測する

http://nanohana.me/?p=5278