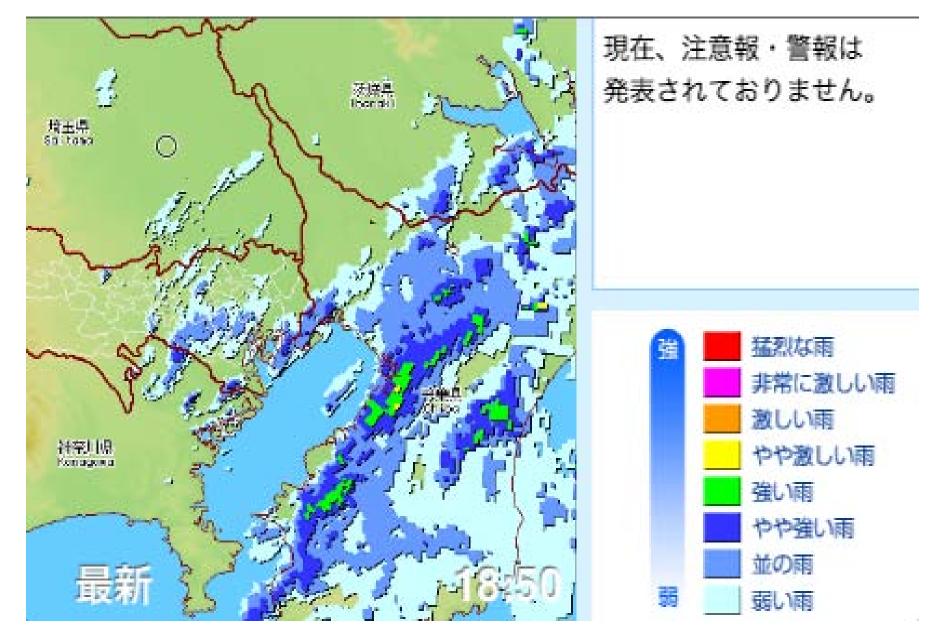

| 通行情報                              | 〇      |





#### Rain-fall map

Ame-mesh (iPhone app)





## Everybody using mobile devices (Mobile phone, portable game, iPod ...)

Making lines at train stations and using mobile devices.





### Digital newspaper & reserving a TV program

Download for offline reading of Sankei-Shinbun (iPhone app)

• Network is not available between metro stations



#### Mixed directions of words

- Horizontal (left to right)
- Vertical (up to down)

#### Mixed characters

- Chinese characters
- Japanese characters
- English characters

Dimora website (dimora.jp) : Reserving TV program online

| 8 9 10                                                                                          | 11 12 13 <mark>14</mark>      | 15 16 17 18