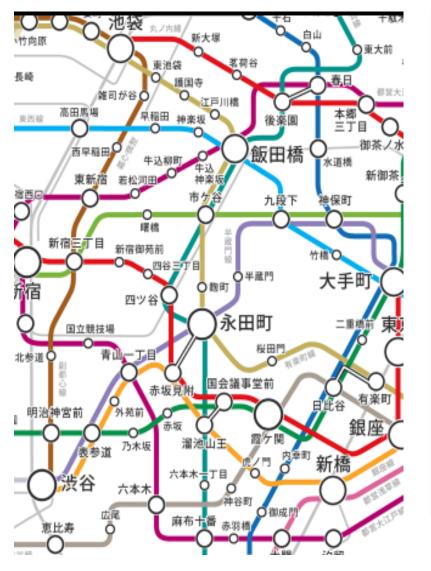

#### Moving by train for business trip (Metro)

Metro map (Tokyo)

#### Transiting through some metro stations

Metro lines are very complex.

Tokyo metro (iPhone app)

Metrotouch (iPhone app)