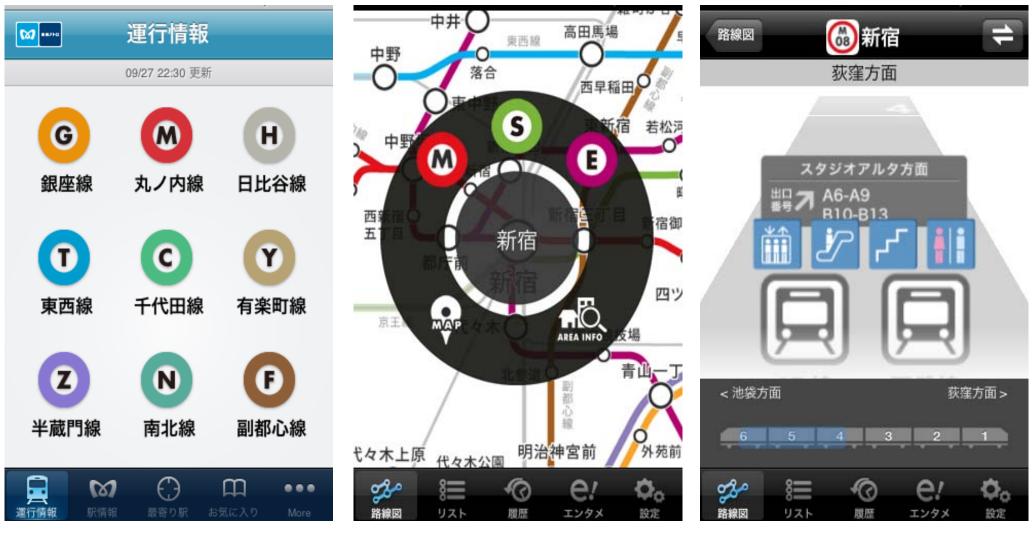

#### Transiting through some metro stations

Metro lines are very complex.

Tokyo metro (iPhone app)

Metrotouch (iPhone app)