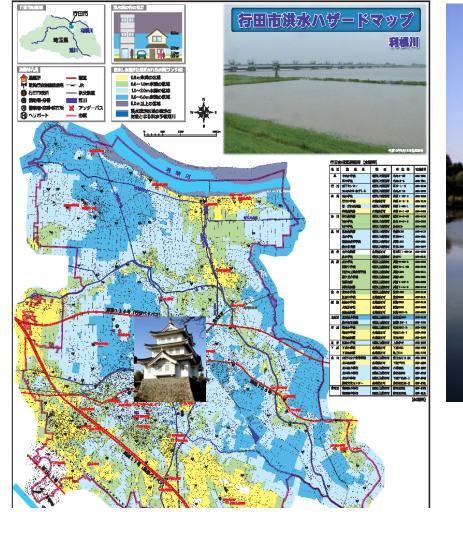

## Hazard map flood (alerting the water level by email)

http://www.city.gyoda.lg.jp/13/06/10/documents/kouzui-toner.pdf