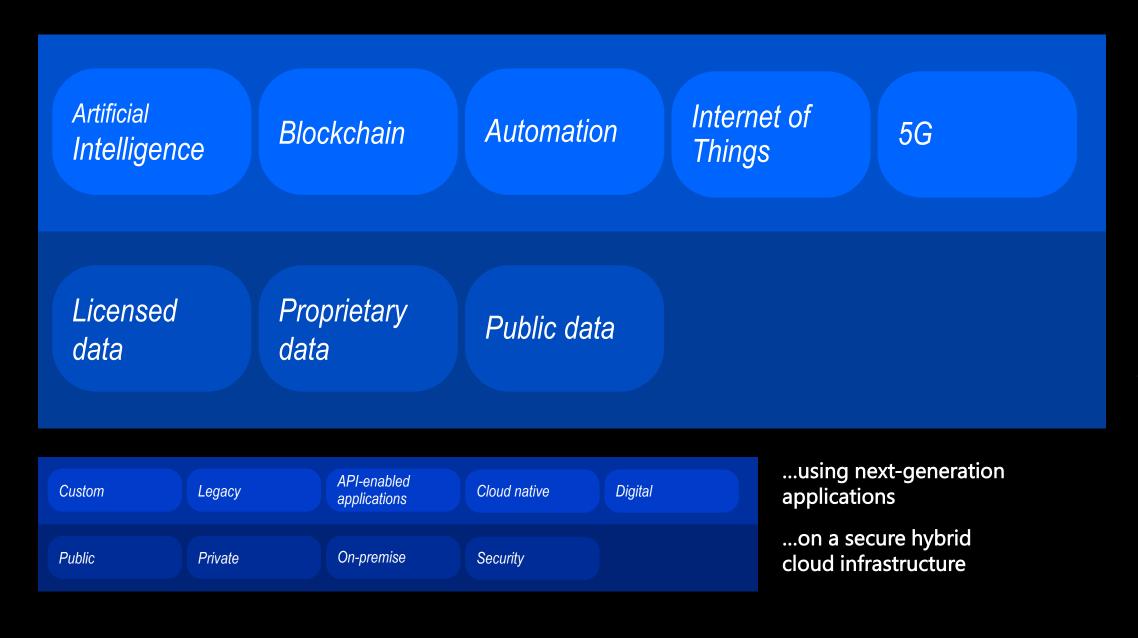

## Artificial Intelligence infused in business processes

...using next-generation applications

...on a secure hybrid cloud infrastructure

## Artificial Intelligence infused in business processes

...made possible with exponential technologies

...that are fueled by data