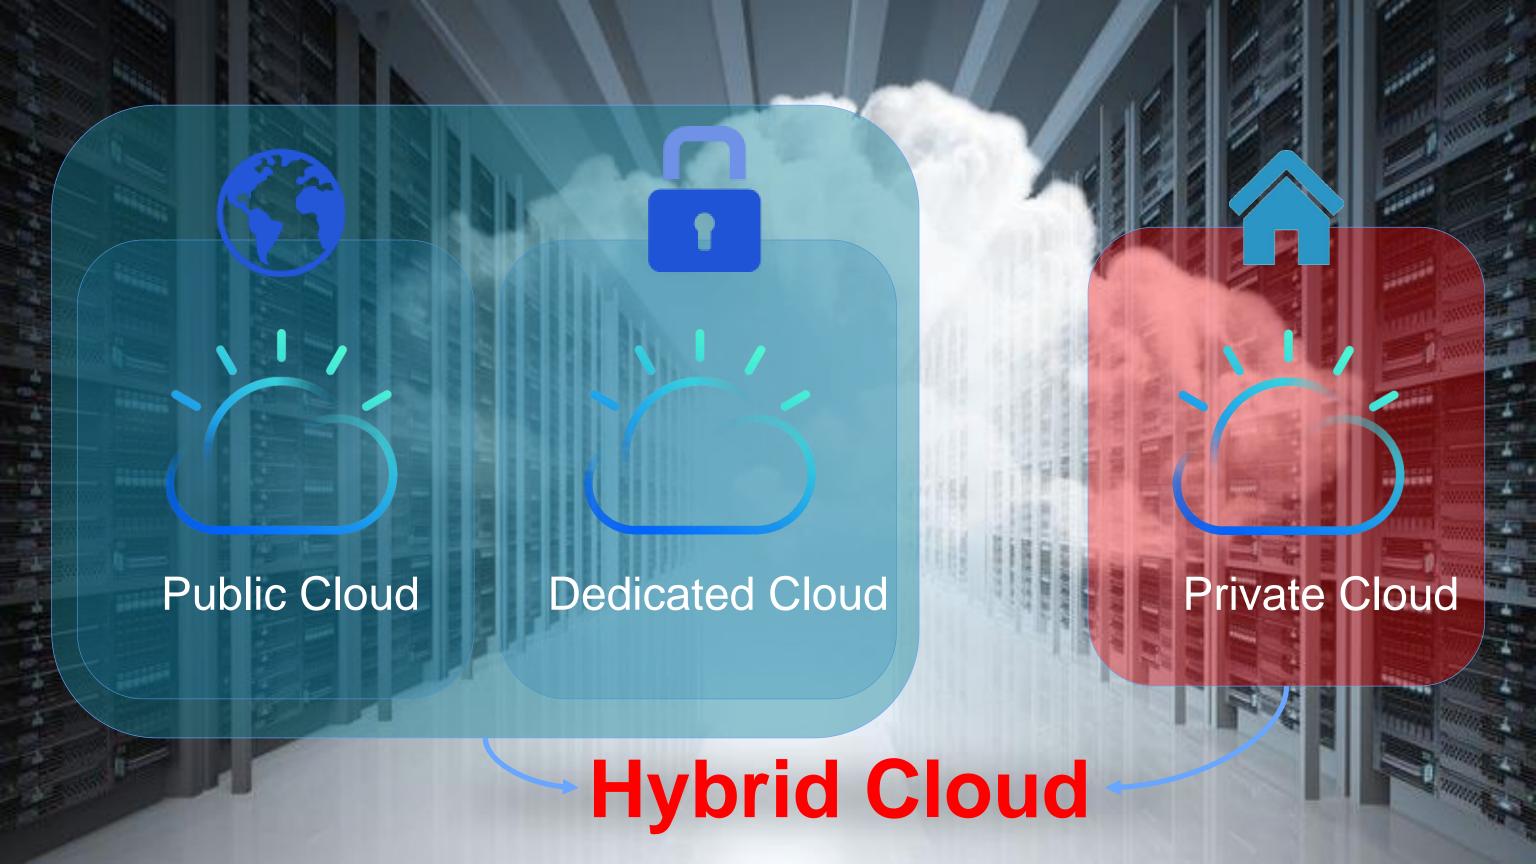

## Artificial Intelligence infused in business processes

...using next-generation applications

...on a secure hybrid cloud infrastructure