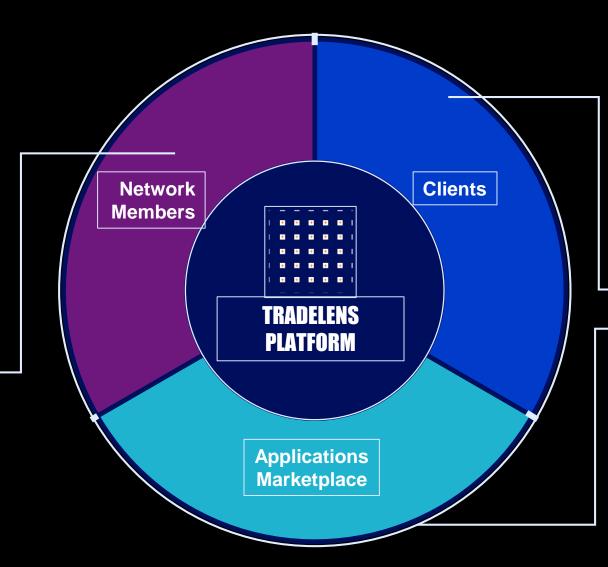

## TRADELENS ecosystem

# Provide and gain access to end-to-end supply chain information

- Ocean carriers
- Ports and terminals
- Government authorities
- Inland transportation
- 3rd party data providers

## Primary consumers and beneficiaries of the platform

- Shippers (BCOs, retailers, manufacturers, etc.)
- Freight forwarders, customs brokers, 3PL
- Network Members
- Financial institutions

## the ecosystem through a platform marketplace

- TradeLens offerings
- Offerings from third party ISVs
- Offerings from Network Members and Clients