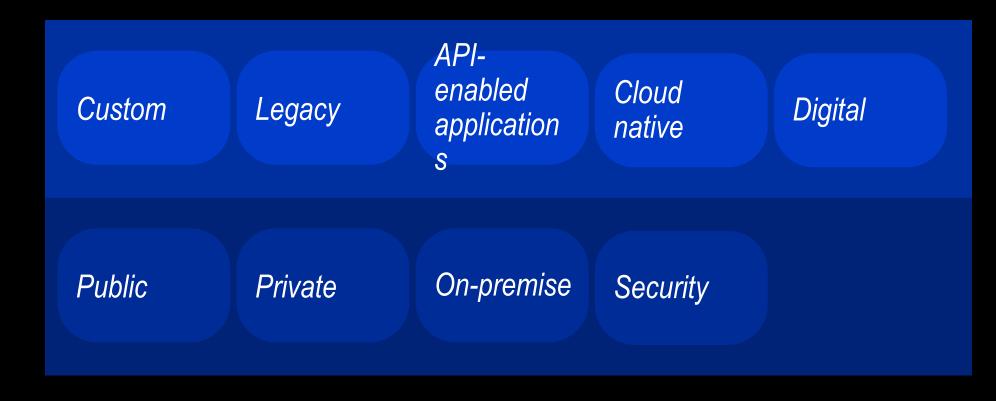

## Artificial Intelligence infused in business processes

...using next-generation applications

...on a secure hybrid cloud infrastructure