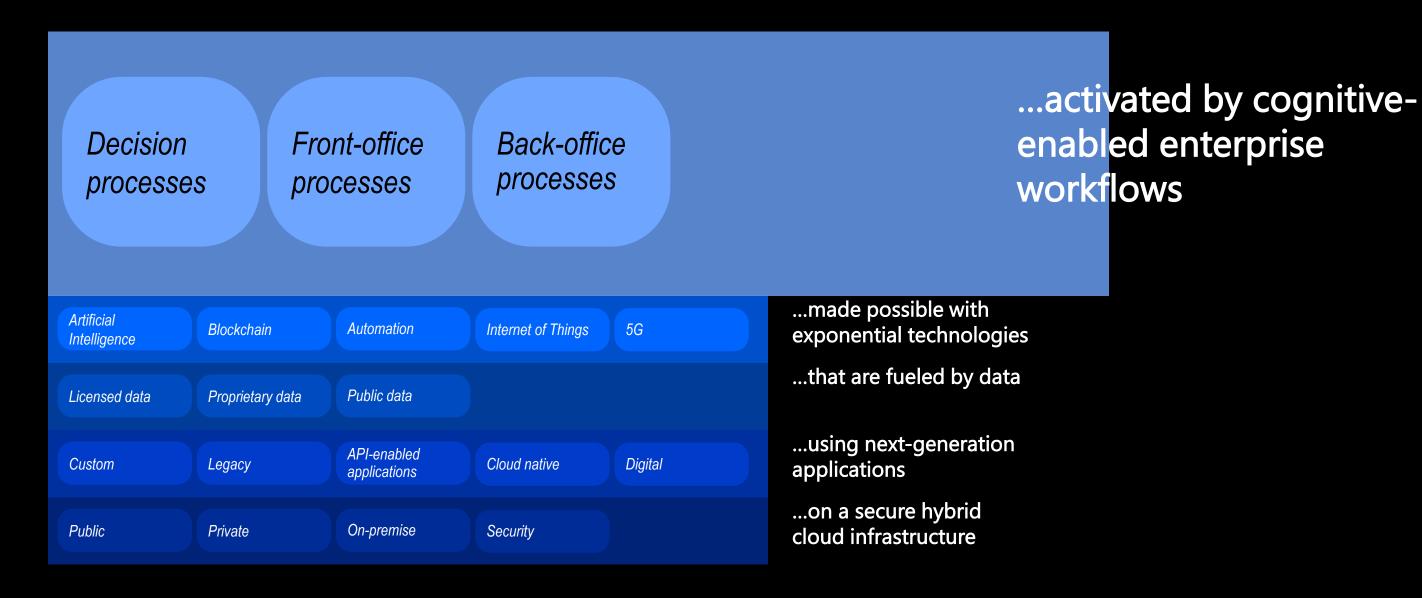

## Artificial Intelligence infused in business processes

...using next-generation applications

...on a secure hybrid cloud infrastructure

## Artificial Intelligence infused in business processes

...made possible with exponential technologies

...that are fueled by data

## Artificial Intelligence infused in business processes