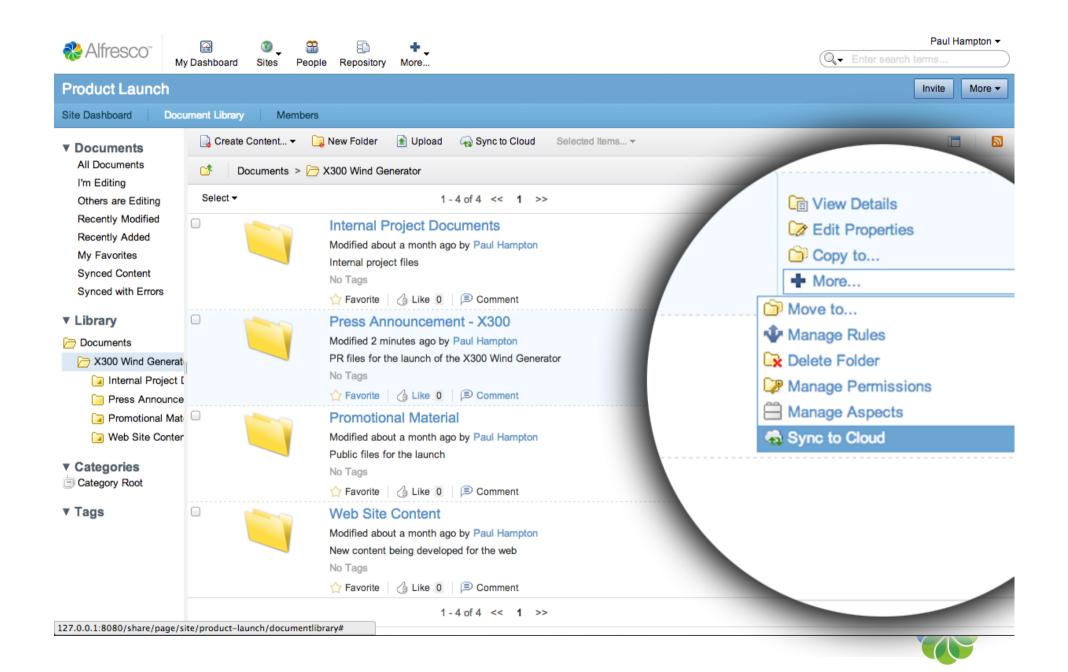

#### Your enterprise content is in here somewhere.

(it's time for a new approach to content management)

## The open platform for business-critical content management and secured collaboration.

## do and share great work.

## Alfresco is the only ECM platform in the world that manages content in the cloud, on-premise or both.