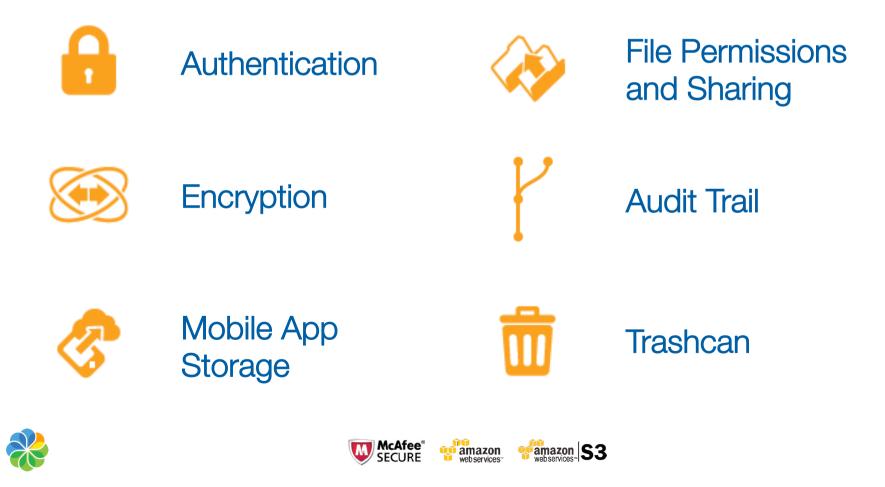

## **Security Features**

7 million people trust Alfresco every day for secure document management that manages over 3 billion pieces of data. These are the end-user security features that reassure our customers: