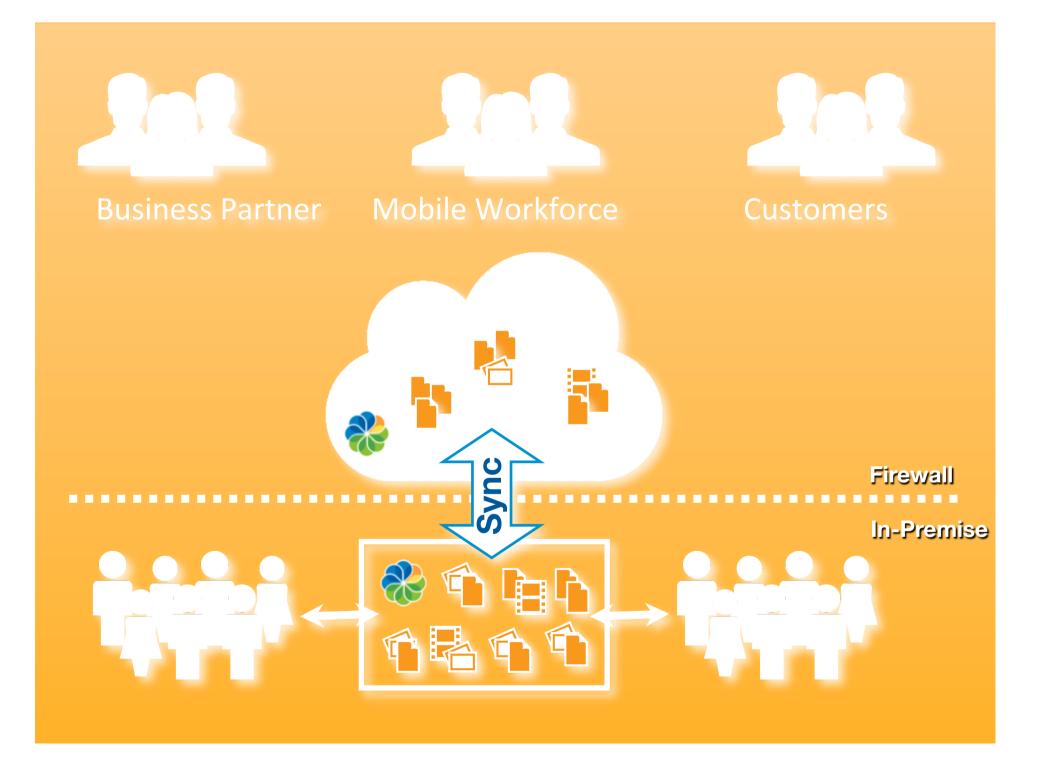

#### Access to **business content** from anywhere on any devices

# Easy to use, cloud-like apps

# Easy to share content and collaborate with colleagues

## Alfresco is the only ECM platform in the world that manages content in the cloud, on-premise or both.